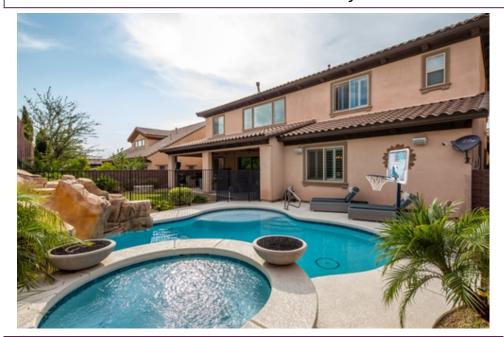

## 2928 Josephine, Henderson, NV 89044

Beds: 4 | Baths: 3 Full

» MLS #: 2315847

» Single Family | 3,628 ft<sup>2</sup> | Lot: 8,276 ft<sup>2</sup>

» Pool, Spa, Rock Slide, Outdoor Shower, Wet Deck, Fire Bowls

» Spacious Patio, Outdoor Kitchen, Misting System, Audio, Fire Pit

» More Info: 2928Josephine.com

Team Carver BS.39338 (702) 525-3658 Clients@teamcarver.com http://www.teamcarver.com

BERKSHIRE | NEVADA HATHAWAY | PROPERTIES

> Nevada Properties 3185 St. Rose Parkway Suite 100 Henderson, NV 89052 (702) 525-3658

Beautiful home behind the gates of The Club at Madeira Canyon featuring community pool, tennis, basketball, cutting edge fitness center, and an exciting social calendar. Madeira Canyon offers outstanding sports and recreation facilities as well as desirable top-rated schools. Inviting curb appeal welcomes you with custom stone work and courtyard. Living area offers an enjoyable entertainment space thanks to the 21-foot ceiling and 15-foot glass panel doors that easily slide away promoting spectacular indoor/outdoor living. State of the art kitchen is complemented by captivating granite counters, stainless steel appliances, mega island, walk-in pantry, and extra counter space with veggie sink. This contemporary home features many fine finishes such as wood plank tile, sleek baseboards, modern two-tone paint, plantation shutters, ceiling fans, and a polished cement floor in the home office. Outdoor living starts on the spacious patio with outdoor kitchen, ceiling fans, audio, and a professional grade misting system. Patio opens to your dream yard complete with sparkling pool, relaxing spa, rock slide, fire bowls, outdoor shower, firepit, and manicured landscape including top quality synthetic grass. Convenience include ADT Control, smart thermostats, smart locks, tinted windows,