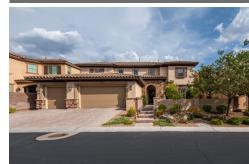

> Nevada Properties 3185 St. Rose Parkway Suite 100 Henderson, NV 89052 (702) 525-3658

Beautiful home behind the gates of The Club at Madeira Canyon featuring community pool, tennis, basketball, cutting edge fitness center, and an exciting social calendar. Madeira Canyon offers outstanding sports and recreation facilities as well as desirable top-rated schools. Inviting curb appeal welcomes you with custom stone work and courtyard. Living area offers an enjoyable entertainment space thanks to the 21-foot ceiling and 15-foot glass panel doors that easily slide away promoting spectacular indoor/outdoor living. State of the art kitchen is complemented by captivating granite counters, stainless steel appliances, mega island, walk-in pantry, and extra counter space with veggie sink. This contemporary home features many fine finishes such as wood plank tile, sleek baseboards, modern two-tone paint, plantation shutters, ceiling fans, and a polished cement floor in the home office. Outdoor living starts on the spacious patio with outdoor kitchen, ceiling fans, audio, and a professional grade misting system. Patio opens to your dream yard complete with sparkling pool, relaxing spa, rock slide, fire bowls, outdoor shower, firepit, and manicured landscape including top quality synthetic grass. Convenience include ADT Control, smart thermostats, smart locks, tinted windows,